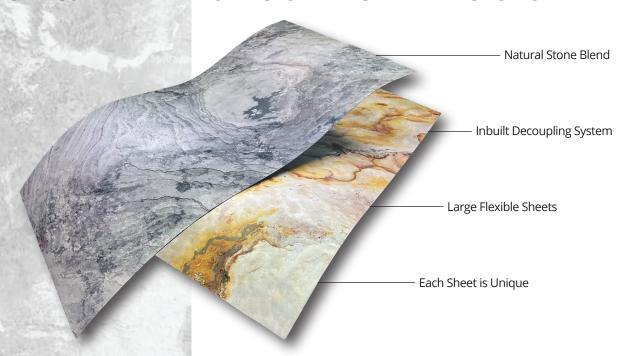

## **Key Benefits**

- Natural Stone
- Ultra Lightweight
- Each Sheet is Unique
- 100% Waterproof
- Inbuilt Decoupling System
- Large Sheet Sizes
- 10 Year Guarantee

# Marmox Slicedstone Sheets offer a stylish and completely natural stone finish, in large format, ultra light tile sheets.

These real Slicedstone Sheets are a lightweight, practical and yet highly visual surface for many different applications. Use them externally to clad walls or internally for any room in the house, including wetrooms and bathrooms.

Using the latest technology, Slicedstone Sheets are peeled from the surface of Indian sedimentary rock and then re-engineered with a stabilised backing, making them more commercially viable. The surface of each sheet has been treated with a clear, polycarbonate solution to create a stable surface which is waterproof, stain resistant and allows easy removal of adhesive and grout residue.