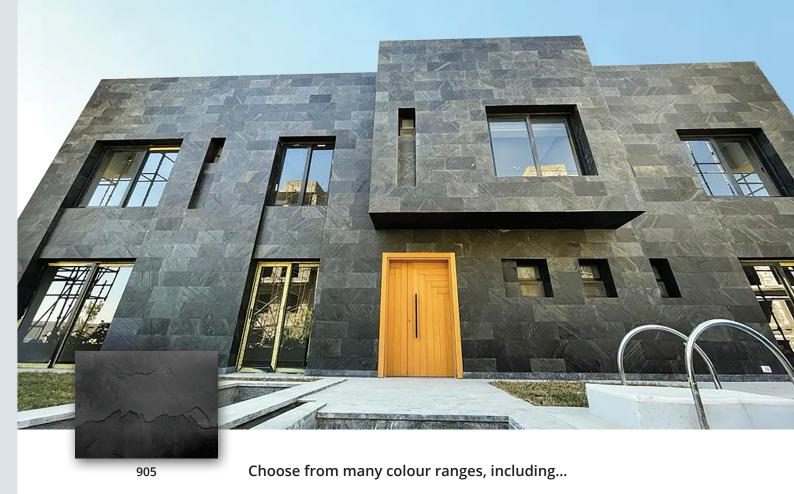

# Marmox Slicedstone Sheets offer a stylish and completely natural stone finish, in large format, ultra light tile sheets.

These real Slicedstone Sheets are a lightweight, practical and yet highly visual surface for many different applications. Use them externally to clad walls or internally for any room in the house, including wetrooms and bathrooms.

Using the latest technology, Slicedstone Sheets are peeled from the surface of Indian sedimentary rock and then re-engineered with a stabilised backing, making them more commercially viable. The surface of each sheet has been treated with a clear, polycarbonate solution to create a stable surface which is waterproof, stain resistant and allows easy removal of adhesive and grout residue.