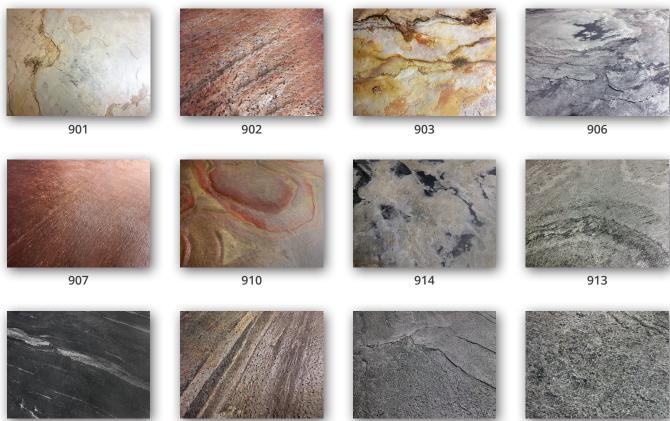

# Marmox Slicedstone Sheets offer a stylish and completely natural stone finish, in large format, ultra light tile sheets.

These real Slicedstone Sheets are a lightweight, practical and yet highly visual surface for many different applications. Use them externally to clad walls or internally for any room in the house, including wetrooms and bathrooms.

Using the latest technology, Slicedstone Sheets are peeled from the surface of Indian sedimentary rock and then re-engineered with a stabilised backing, making them more commercially viable. The surface of each sheet has been treated with a clear, polycarbonate solution to create a stable surface which is waterproof, stain resistant and allows easy removal of adhesive and grout residue.