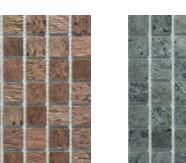

The Slicedstone range comes in a choice of 10 beautiful finishes. Made from 4mm slices of Indian sedimentary rock, the surface has been treated with a clear Polycarbonate solution to create a stable surface that is waterproof, stain resistant, UV resistant and allows easy removal of adhesive and grout residue.

Marmox Slicedstone Mosaics are made from thin layers of real natural stone. Their natural surface, variety, vivid patterns and unique tactile texture all combine to make each sheet a feast to the eyes.

# PRODUCT RANGE OFFERS TEN STYLISH FINISHES AND TWO TILE SIZES

Choose from 10 stylish finishes

| Colour Code | Colour Name Marmox UK          |
|-------------|--------------------------------|
| 901         | Beige Stone                    |
| 902         | Copper Stone                   |
| 903         | Autumn Leaf                    |
| 907         | Mars Stone                     |
| 913         | Bronze                         |
| 915         | Graphite                       |
| 925         | Sea Stone                      |
| 951         | Beige Stone/Copper Stone/Slate |
| 952         | Slate/Lava Stone/Sea Stone     |
| 958         | Lava Stone/Lauze               |