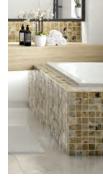

### Slicedstone mosaic on a roll offers inspiring solutions for the design and renovation of bathrooms and wetrooms

Marmox new Slicedstone Mosaic range is sized using the latest technology in laser-processing machinery, allowing for accurately cut tiles. Backed with a decoupling waterproof membrane, the tiles are precisely spaced giving consistent 3mm grout lines that are pleasing even to the most critical eye.

The Slicedstone range comes in a choice of 10 beautiful finishes. Made from 4mm slices of Indian sedimentary rock, the surface has been treated with a clear Polycarbonate solution to create a stable surface that is waterproof, stain resistant, UV resistant and allows easy removal of adhesive and grout residue.

Marmox Slicedstone Mosaics are made from thin layers of real natural stone. Their natural surface, variety, vivid patterns and unique tactile texture all combine to make each sheet a feast to the eyes.