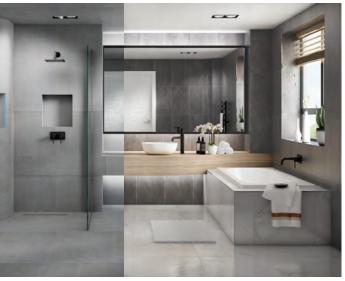

### Slicedstone mosaic on a roll offers inspiring solutions for the design and renovation of bathrooms and wetrooms

Marmox new Slicedstone Mosaic range is sized using the latest technology in laser-processing machinery, allowing for accurately cut tiles. Backed with a decoupling waterproof membrane, the tiles are precisely spaced giving consistent 3mm grout lines that are pleasing even to the most critical eye.

The Slicedstone range comes in a choice of 10 beautiful finishes. Made from 4mm slices of Indian sedimentary rock, the surface has been treated with a clear Polycarbonate solution to create a stable surface that is waterproof, stain resistant, UV resistant and allows easy removal of adhesive and grout residue.

Marmox Slicedstone Mosaics are made from thin layers of real natural stone. Their natural surface, variety, vivid patterns and unique tactile texture all combine to make each sheet a feast to the eyes.