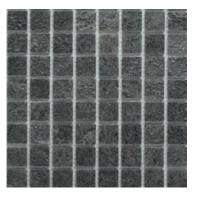

# PRODUCT RANGE OFFERS TEN STYLISH FINISHES AND TWO TILE SIZES

Choose from 10 stylish finishes

| Colour Code | Colour Name Marmox UK          |
|-------------|--------------------------------|
| 901         | Beige Stone                    |
| 902         | Copper Stone                   |
| 903         | Autumn Leaf                    |
| 907         | Mars Stone                     |
| 913         | Bronze                         |
| 915         | Graphite                       |
| 925         | Sea Stone                      |
| 951         | Beige Stone/Copper Stone/Slate |
| 952         | Slate/Lava Stone/Sea Stone     |
| 958         | Lava Stone/Lauze               |

### **Key Benefits**

- 100% waterproof
- Inbuilt decoupling system
- Unique natural stone blend
- Up to 80% faster to tile
- Requires 60% less grout
- Lightweight, easy to handle
- 10 Year Guarantee

Marmox quality walls and floors are fast, easy to install, fully waterproof, highly insulating and with our Lifetime Guarantee give you total peace of mind.