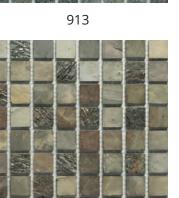

# PRODUCT RANGE OFFERS TEN STYLISH FINISHES AND TWO TILE SIZES

Choose from 10 stylish finishes

| Colour Code | Colour Name Marmox UK          |
|-------------|--------------------------------|
| 901         | Beige Stone                    |
| 902         | Copper Stone                   |
| 903         | Autumn Leaf                    |
| 907         | Mars Stone                     |
| 913         | Bronze                         |
| 915         | Graphite                       |
| 925         | Sea Stone                      |
| 951         | Beige Stone/Copper Stone/Slate |
| 952         | Slate/Lava Stone/Sea Stone     |
| 958         | Lava Stone/Lauze               |