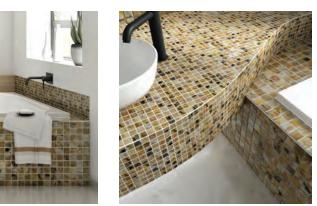

### Slicedstone mosaic on a roll offers inspiring solutions for the design and renovation of bathrooms and wetrooms

Marmox new Slicedstone Mosaic range is sized using the latest technology in laser-processing machinery, allowing for accurately cut tiles. Backed with a decoupling waterproof membrane, the tiles are precisely spaced giving consistent 3mm grout lines that are pleasing even to the most critical eye.

The Slicedstone range comes in a choice of 10 beautiful finishes. Made from 4mm slices of Indian sedimentary rock, the surface has been treated with a clear Polycarbonate solution to create a stable surface that is waterproof, stain resistant, UV resistant and allows easy removal of adhesive and grout residue.

Marmox Slicedstone Mosaics are made from thin layers of real natural stone. Their natural surface, variety, vivid patterns and unique tactile texture all combine to make each sheet a feast to the eyes.

# MARMOX HAS ALWAYS BEEN BEHIND GREAT BATHROOMS, NOW WE'RE IN FRONT

Slicedstone brings endless design possibilities up-front

Slicedstone is an innovative new concept offering natural stone mosaics on a roll, with its own fully integrated 100% waterproof membrane, and inbuilt decoupling system. The perfect design choice for bathrooms, showers and wetrooms in residential and commercial applications such as hotels, spa and wellness, plus sports and leisure projects.