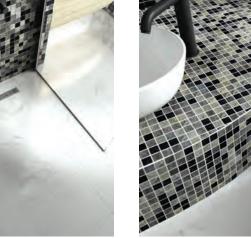

### Slicedstone mosaic on a roll offers inspiring solutions for the design and renovation of bathrooms and wetrooms

Marmox new Slicedstone Mosaic range is sized using the latest technology in laser-processing machinery, allowing for accurately cut tiles. Backed with a decoupling waterproof membrane, the tiles are precisely spaced giving consistent 3mm grout lines that are pleasing even to the most critical eye.

With roll lengths of 100cm x 50cm, Slicedstone is up to 80% faster to tile than traditional sheet mosaics. At just 4mm thickness, Slicedstone mosaics on a roll are incredibly lightweight, easy to handle, and can offer a saving of up to 60% less grout.