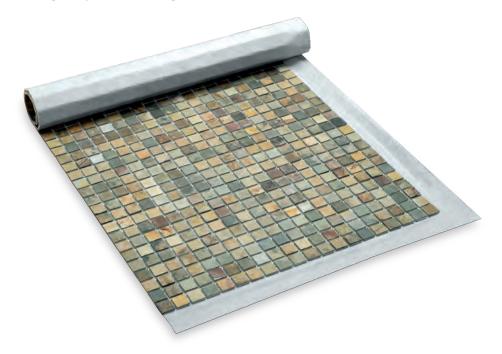

### Slicedstone mosaic on a roll offers inspiring solutions for the design and renovation of bathrooms and wetrooms

Marmox new Slicedstone Mosaic range is sized using the latest technology in laser-processing machinery, allowing for accurately cut tiles. Backed with a decoupling waterproof membrane, the tiles are precisely spaced giving consistent 3mm grout lines that are pleasing even to the most critical eye.

With roll lengths of 100cm x 50cm, Slicedstone is up to 80% faster to tile than traditional sheet mosaics. At just 4mm thickness, Slicedstone mosaics on a roll are incredibly lightweight, easy to handle, and can offer a saving of up to 60% less grout.