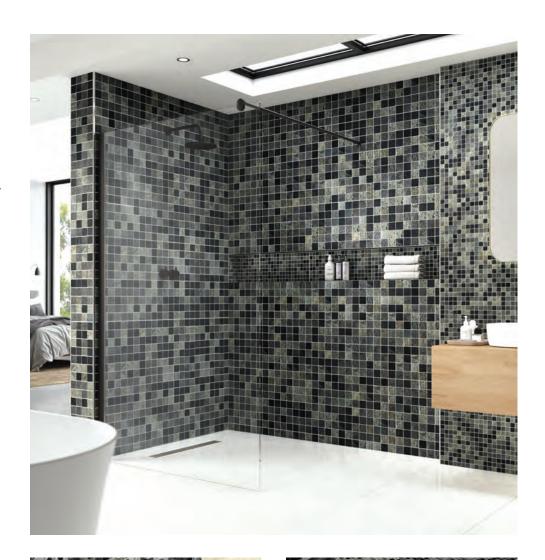

### Slicedstone mosaic on a roll offers inspiring solutions for the design and renovation of bathrooms and wetrooms

Marmox new Slicedstone Mosaic range is sized using the latest technology in laser-processing machinery, allowing for accurately cut tiles. Backed with a decoupling waterproof membrane, the tiles are precisely spaced giving consistent 3mm grout lines that are pleasing even to the most critical eye.

# MARMOX HAS ALWAYS BEEN BEHIND GREAT BATHROOMS, NOW WE'RE IN FRONT

Slicedstone brings endless design possibilities up-front

Slicedstone is an innovative new concept offering natural stone mosaics on a roll, with its own fully integrated 100% waterproof membrane, and inbuilt decoupling system. The perfect design choice for bathrooms, showers and wetrooms in residential and commercial applications such as hotels, spa and wellness, plus sports and leisure projects.