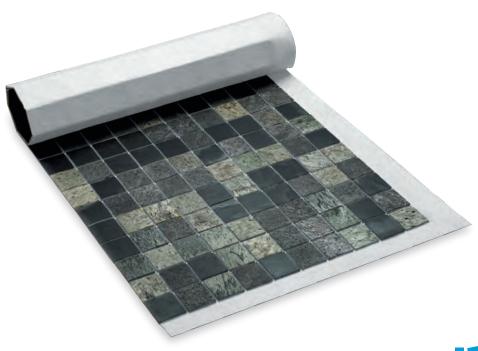

### Slicedstone mosaic on a roll offers inspiring solutions for the design and renovation of bathrooms and wetrooms

Marmox new Slicedstone Mosaic range is sized using the latest technology in laser-processing machinery, allowing for accurately cut tiles. Backed with a decoupling waterproof membrane, the tiles are precisely spaced giving consistent 3mm grout lines that are pleasing even to the most critical eye.

With roll lengths of 100cm x 50cm, Slicedstone is up to 80% faster to tile than traditional sheet mosaics. At just 4mm thickness, Slicedstone mosaics on a roll are incredibly lightweight, easy to handle, and can offer a saving of up to 60% less grout.