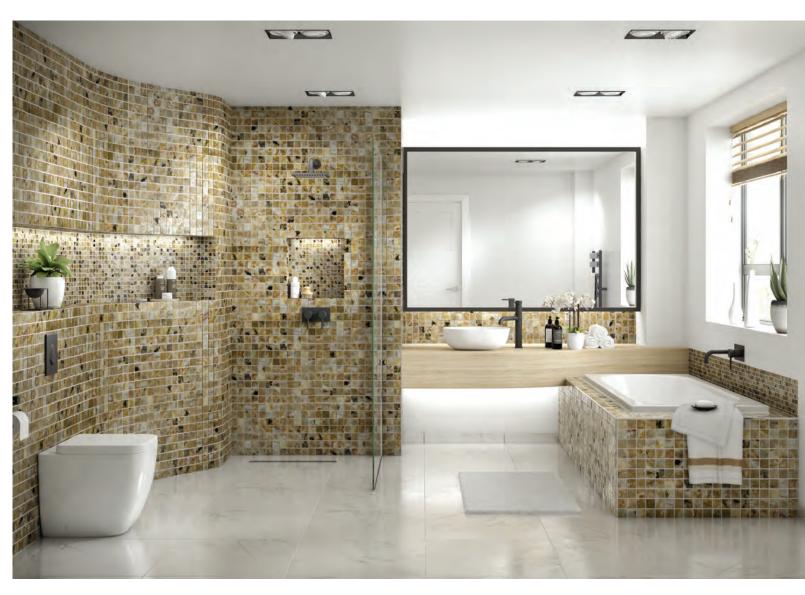

### Slicedstone mosaic on a roll offers inspiring solutions for the design and renovation of bathrooms and wetrooms

Marmox new Slicedstone Mosaic range is sized using the latest technology in laser-processing machinery, allowing for accurately cut tiles. Backed with a decoupling waterproof membrane, the tiles are precisely spaced giving consistent 3mm grout lines that are pleasing even to the most critical eye.

## Marmox has always been behind great bathrooms. **Now we're in front!**

COST SAVING 60% LESS GROUT

LIGHTWEIGHT, EASY HANDLING

# MARMOX HAS ALWAYS BEEN BEHIND GREAT BATHROOMS, NOW WE'RE IN FRONT

Slicedstone brings endless design possibilities up-front

Slicedstone is an innovative new concept offering natural stone mosaics on a roll, with its own fully integrated 100% waterproof membrane, and inbuilt decoupling system. The perfect design choice for bathrooms, showers and wetrooms in residential and commercial applications such as hotels, spa and wellness, plus sports and leisure projects.