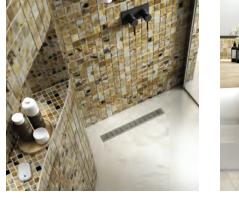

### Slicedstone mosaic on a roll offers inspiring solutions for the design and renovation of bathrooms and wetrooms

Marmox new Slicedstone Mosaic range is sized using the latest technology in laser-processing machinery, allowing for accurately cut tiles. Backed with a decoupling waterproof membrane, the tiles are precisely spaced giving consistent 3mm grout lines that are pleasing even to the most critical eye.

The Slicedstone range comes in a choice of 10 beautiful finishes. Made from 4mm slices of Indian sedimentary rock, the surface has been treated with a clear Polycarbonate solution to create a stable surface that is waterproof, stain resistant, UV resistant and allows easy removal of adhesive and grout residue.

Marmox Slicedstone Mosaics are made from thin layers of real natural stone. Their natural surface, variety, vivid patterns and unique tactile texture all combine to make each sheet a feast to the eyes.