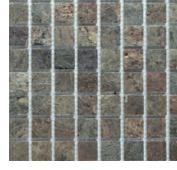

The Slicedstone range comes in a choice of 10 beautiful finishes. Made from 4mm slices of Indian sedimentary rock, the surface has been treated with a clear Polycarbonate solution to create a stable surface that is waterproof, stain resistant, UV resistant and allows easy removal of adhesive and grout residue.

Marmox Slicedstone Mosaics are made from thin layers of real natural stone. Their natural surface, variety, vivid patterns and unique tactile texture all combine to make each sheet a feast to the eyes.

# PRODUCT RANGE OFFERS TEN STYLISH FINISHES AND TWO TILE SIZES

Choose from 10 stylish finishes

| Colour Code | Colour Name Marmox UK          |
|-------------|--------------------------------|
| 901         | Beige Stone                    |
| 902         | Copper Stone                   |
| 903         | Autumn Leaf                    |
| 907         | Mars Stone                     |
| 913         | Bronze                         |
| 915         | Graphite                       |
| 925         | Sea Stone                      |
| 951         | Beige Stone/Copper Stone/Slate |
| 952         | Slate/Lava Stone/Sea Stone     |
| 958         | Lava Stone/Lauze               |