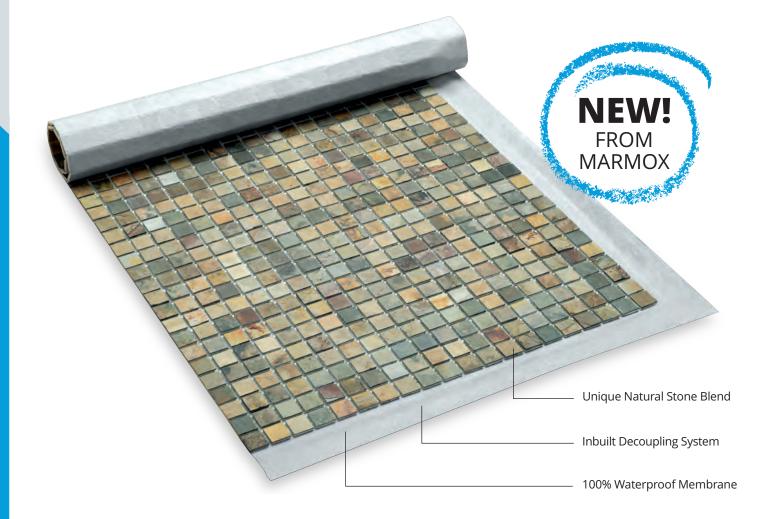

# MARMOX HAS ALWAYS BEEN BEHIND GREAT BATHROOMS, NOW WE'RE IN FRONT

Slicedstone brings endless design possibilities up-front

Slicedstone is an innovative new concept offering natural stone mosaics on a roll, with its own fully integrated 100% waterproof membrane, and inbuilt decoupling system. The perfect design choice for bathrooms, showers and wetrooms in residential and commercial applications such as hotels, spa and wellness, plus sports and leisure projects.

### **Key Benefits**

- 100% waterproof
- Inbuilt decoupling system
- Unique natural stone blend
- Up to 80% faster to tile
- Requires 60% less grout
- Lightweight, easy to handle
- 10 Year Guarantee

Marmox quality walls and floors are fast, easy to install, fully waterproof, highly insulating and with our Lifetime Guarantee give you total peace of mind.