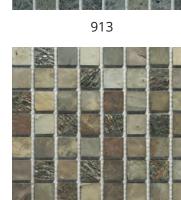

# PRODUCT RANGE OFFERS TEN STYLISH FINISHES AND TWO TILE SIZES

Choose from 10 stylish finishes

| Colour Code | Colour Name Marmox UK          |
|-------------|--------------------------------|
| 901         | Beige Stone                    |
| 902         | Copper Stone                   |
| 903         | Autumn Leaf                    |
| 907         | Mars Stone                     |
| 913         | Bronze                         |
| 915         | Graphite                       |
| 925         | Sea Stone                      |
| 951         | Beige Stone/Copper Stone/Slate |
| 952         | Slate/Lava Stone/Sea Stone     |
| 958         | Lava Stone/Lauze               |