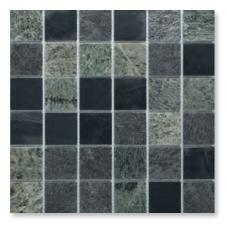

The Slicedstone range comes in a choice of 10 beautiful finishes. Made from 4mm slices of Indian sedimentary rock, the surface has been treated with a clear Polycarbonate solution to create a stable surface that is waterproof, stain resistant, UV resistant and allows easy removal of adhesive and grout residue.

Marmox Slicedstone Mosaics are made from thin layers of real natural stone. Their natural surface, variety, vivid patterns and unique tactile texture all combine to make each sheet a feast to the eyes.

# PRODUCT RANGE OFFERS TEN STYLISH FINISHES AND TWO TILE SIZES

Choose from 10 stylish finishes

| Colour Code | Colour Name Marmox UK          |
|-------------|--------------------------------|
| 901         | Beige Stone                    |
| 902         | Copper Stone                   |
| 903         | Autumn Leaf                    |
| 907         | Mars Stone                     |
| 913         | Bronze                         |
| 915         | Graphite                       |
| 925         | Sea Stone                      |
| 951         | Beige Stone/Copper Stone/Slate |
| 952         | Slate/Lava Stone/Sea Stone     |
| 958         | Lava Stone/Lauze               |