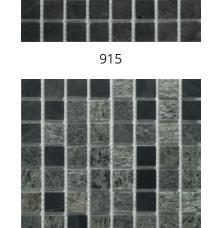

# PRODUCT RANGE OFFERS TEN STYLISH FINISHES AND TWO TILE SIZES

Choose from 10 stylish finishes

| Colour Code | Colour Name Marmox UK          |
|-------------|--------------------------------|
| 901         | Beige Stone                    |
| 902         | Copper Stone                   |
| 903         | Autumn Leaf                    |
| 907         | Mars Stone                     |
| 913         | Bronze                         |
| 915         | Graphite                       |
| 925         | Sea Stone                      |
| 951         | Beige Stone/Copper Stone/Slate |
| 952         | Slate/Lava Stone/Sea Stone     |
| 958         | Lava Stone/Lauze               |