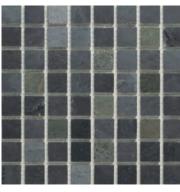

# PRODUCT RANGE OFFERS TEN STYLISH FINISHES AND TWO TILE SIZES

Choose from 10 stylish finishes

| Colour Code | Colour Name Marmox UK          |
|-------------|--------------------------------|
| 901         | Beige Stone                    |
| 902         | Copper Stone                   |
| 903         | Autumn Leaf                    |
| 907         | Mars Stone                     |
| 913         | Bronze                         |
| 915         | Graphite                       |
| 925         | Sea Stone                      |
| 951         | Beige Stone/Copper Stone/Slate |
| 952         | Slate/Lava Stone/Sea Stone     |
| 958         | Lava Stone/Lauze               |

### **Key Benefits**

- 100% waterproof
- Inbuilt decoupling system
- Unique natural stone blend
- Up to 80% faster to tile
- Requires 60% less grout
- Lightweight, easy to handle
- 10 Year Guarantee

Marmox quality walls and floors are fast, easy to install, fully waterproof, highly insulating and with our Lifetime Guarantee give you total peace of mind.